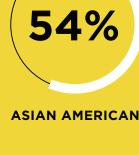

### RACISM ON THE RISE StopAAPIHate has documented racial

Asian Americans in -50 STATES

and discriminatory incidents against

According to the PEW Research Center, 76% of Asian Americans report personally

The New York City hate crime task force

as many incidents investigated by

experiencing discrimination.

in 2020 than in 2019.

**76%** 

MORE THAN HALF OF ASIAN AMERICAN TEENS ARE BULLIED IN SCHOOL

38%

INDISPENSABLE PART